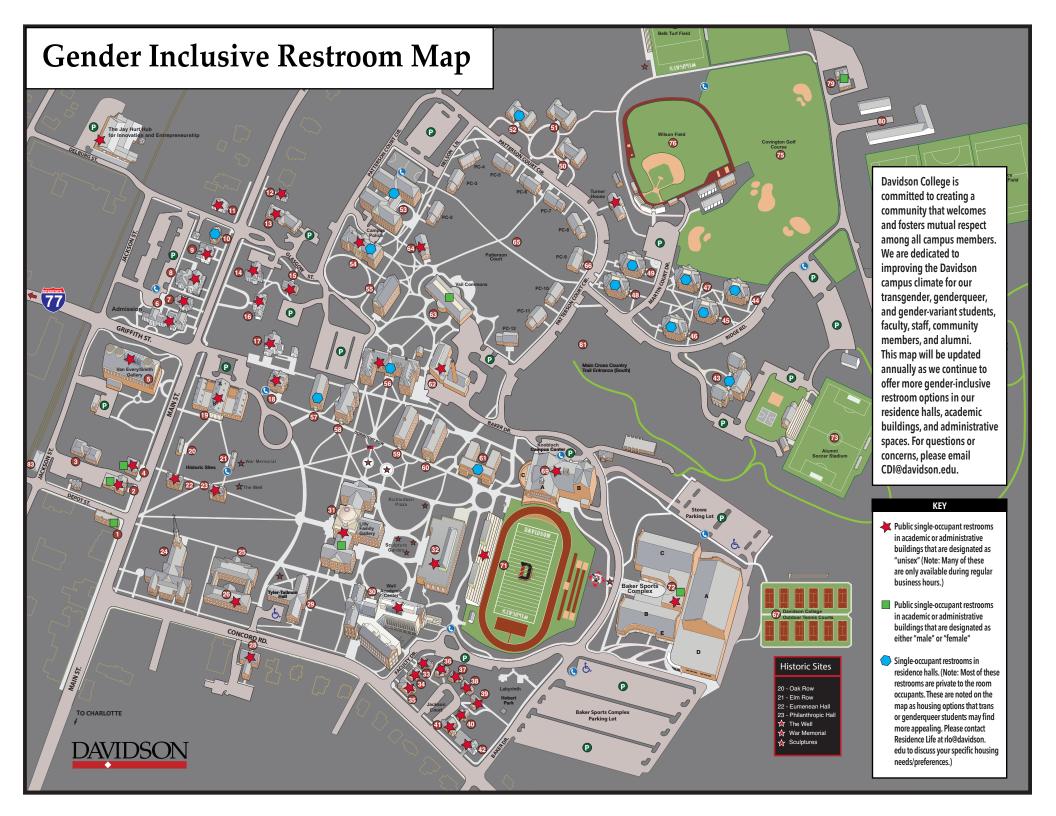

Public single-occupant restrooms in academic or administrative buildings that are designated as "unisex (Note: Many of these are only available during regular business hours.)

Public single-occupant restrooms in academic or administrative buildings that are designated as either "male" or "female"

Single-occupant restrooms in residence halls. (Note: Most of these restrooms are private to the room occupants. These are noted on the map as housing options that trans or genderqueer students may find more appealing. Please contact Residence Life at rlo@davidson.edu to discuss your specific housing needs/preferences.)