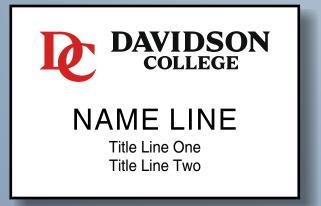

Name Tags

2"X3" two ply plastic, white with black engraving. Badge Base Price - \$3.50 each. Includes full color printed logo, beveled edges, and engraved name. One time set-up fee of \$30.00.

1.5"X3" two ply plastic, white with black engraving. Badge Base Price - \$3.50 each.

B Includes full color printed legs, beveled edges, and engraved name. Includes full color printed logo, One time set-up fee of \$30.00.

1.5"X3" Digital print on glossy metal. Badge Base Price - \$4.30 each. Includes 4 color process artwork, printed name, and 1/8" round corners. One time set-up fee of \$30.00.