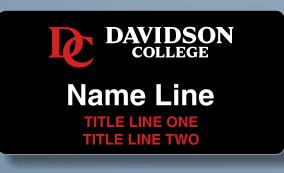

Name Tags

2"X3" two ply plastic, white with black engraving. Badge Base Price - \$3.50 each. Includes full color printed logo, beveled edges, and engraved name. One time set-up fee of \$30.00.

1.5"X3" two ply plastic, white with black engraving. Badge Base Price - \$3.50 each.

B Includes full color printed legs, beveled edges, and engraved name. Includes full color printed logo, One time set-up fee of \$30.00.

1.5"X3" Digital print on glossy metal. Badge Base Price - \$4.30 each. Includes 4 color process artwork, printed name, and 1/8" round corners. One time set-up fee of \$30.00.