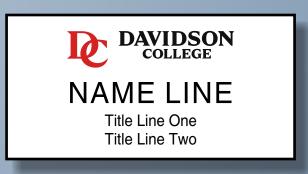

Name Tags

2"X3" two ply plastic, white with black engraving. Badge Base Price - \$3.50 each. Includes full color printed logo, beveled edges, and engraved name. One time set-up fee of \$30.00.

1.5"X3" two ply plastic, white with black engraving. Badge Base Price - \$3.50 each.

B Includes full color printed legs, beveled edges, and engraved name. Includes full color printed logo, One time set-up fee of \$30.00.

1.5"X3" Digital print on glossy metal. Badge Base Price - \$4.30 each. Includes 4 color process artwork, printed name, and 1/8" round corners. One time set-up fee of \$30.00.